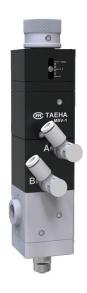

# MSV-1 Metering Spool Valve

Data Sheet

#### **Features**

A metering valve for high precision dispensing (accuracy ±1%). Excellent durability due to special seal structure.

### **Applicable Material**

Medium ~ high viscosity material.

Dimension 28 x 140 mm (1.10 x 5.51 in)

Weight 280g

**Driving Air Pressure** > 0.4 MPa (58.02 psi)

Max. 15 MPa (2175.57 psi)

**Shot Volume** 0.02 cc

**Driving Part Material** Aluminum

Wetted Part Material Aluminum

Scan the QR Code to see how it works.

TAEHA's Pneumatic metering valves are widely used in various industries to provide reliable and accurate dispensing solutions. From low-viscosity materials to high-viscosity materials that are difficult to dispense, we have a lineup of valves that can dispense accurately and consistently.