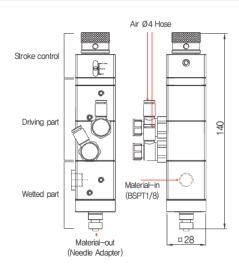

### **Applicable Material**

Medium ~ high viscosity material.

Dimension 28 x 140 mm (1.10 x 5.51 in)

Weight 280g

**Driving Air Pressure** > 0.4 MPa (58.02 psi)

Max. 15 MPa (2175.57 psi)

**Shot Volume** 0.02 cc

**Driving Part Material** Aluminum

Wetted Part Material Aluminum

Scan the QR Code to see how it works.

TAEHA's Pneumatic metering valves are widely used in various industries to provide reliable and accurate dispensing solutions. From low-viscosity materials to high-viscosity materials that are difficult to dispense, we have a lineup of valves that can dispense accurately and consistently.