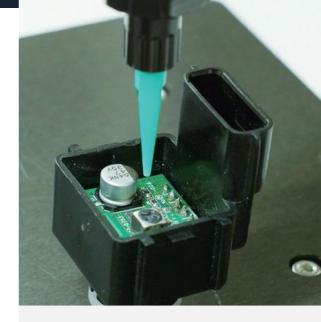

#### **Features**

A metering valve for high precision dispensing (accuracy ±1%). Excellent durability due to special seal structure.

**Driving Part Material** Aluminum

Wetted Part Material Aluminum

Scan the QR Code to see how it works.

TAEHA's Pneumatic metering valves are widely used in various industries to provide reliable and accurate dispensing solutions. From low-viscosity materials to high-viscosity materials that are difficult to dispense, we have a lineup of valves that can dispense accurately and consistently.

### Benefits:

- Fast open and close.
- Suitable with numerous materials.
- Can be used in automation with very low payload capacity.